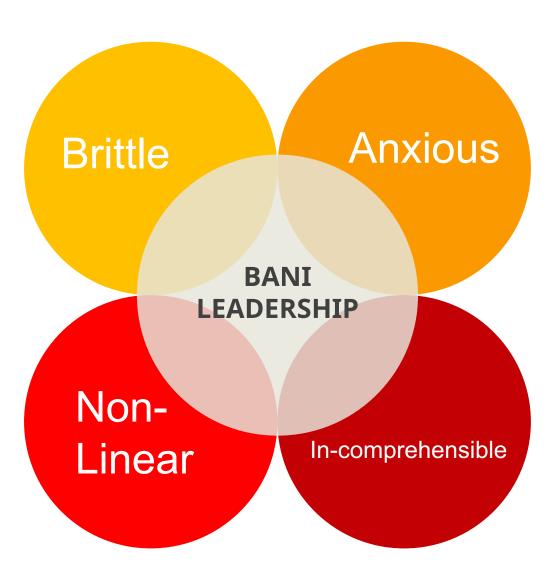

## B.A.N.I. Leadership

## **19 Coaching Tools**

To help you to communicate in an effective way!

- Coaching for high performance; to stimulate the internal motivation (self-driven engine) and energy of employees from the inside-out
- Coaching for creative solutions; to inspire the transformation from 'problem focused' to 'solution oriented'.
- Coaching for conflict management; to discover the essence of cooperation within conflicts, to engage the team.





## **BANI** Leadership

## **4 Coaching Modules**

The four modules are designed with the reality of daily corporate life in mind, with skills you can immediately apply

Immersive experiential Learning. Flexible and practical applications